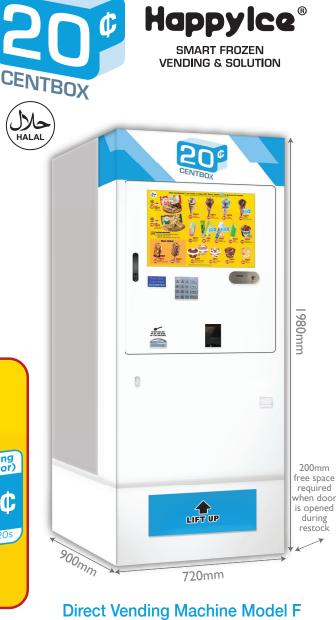

Powered by

| Size (W x D x H cm): 72 x 90 x 198 |
|------------------------------------|
| Weight: 280 kg                     |
| Total SKU: 17 SKUs                 |
| Rated Power: 200 watt              |
| Thermal Holding Power: 12 hours    |
| Operating Temperature: -25°C       |
| Remote Monitoring: Yes             |
| Support Payment: Cash & Cashless   |
| Screen: W45 x H34 cm LED Light Box |
|                                    |

Pictures shown are for illustration purpose only.