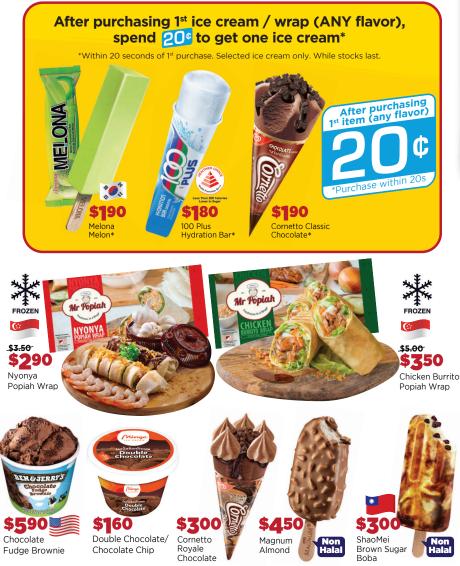

## 20¢ CENTBOX Vending Machine

Indulgence is not limited to ice cream, but also extends to snacks. We have brought together star products from Taiwan, USA, Korea, Thailand and Korea in 1 vending machine.

The best thing is that enjoyment does not necessarily come at a high price. With the 20¢ CENTBOX concept vending machine, consumers can always get the 20¢ deal products after buying any item (ice cream or wrap (popiah) from Singapore's famous Mr Popiah).

To ensure consumers get the most out of the 20¢ CENTBOX concept, the selection of products on the 20¢ deal will be changed from time to time.

- Ultra low power consumption of 200 Watt
- Cashless (Visa, Master, Apple Pay, Samsung Pay, Google Pay, PayNow, WeChat, Alipay, DBS Paylah, UOB Mighty, OCBC Pay Anyone.)