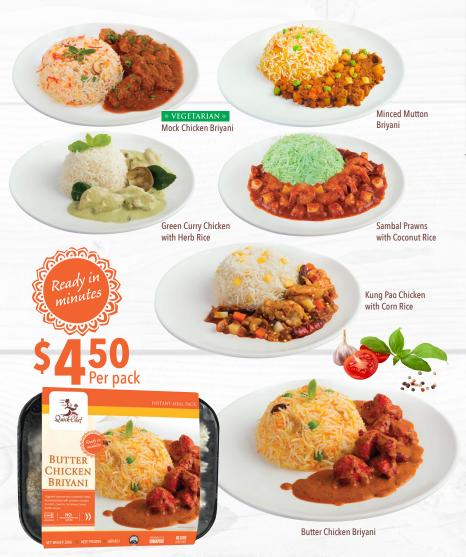

## **Bento Frozen Food Vending Machine**

- · 6 types of Bento Frozen Food
- Ultra low power consumption of 200 Watt
- Cashless (Visa, Master, Apple Pay, Samsung Pay, Google Pay, PayNow, WeChat, Alipay, DBS Paylah, UOB Mighty, OCBC Pay Anyone.)
- 12 hours of thermal holding power
- · Remote stock monitoring system
- Power off alarm system
- Dedicated technical support team within 48hrs response time