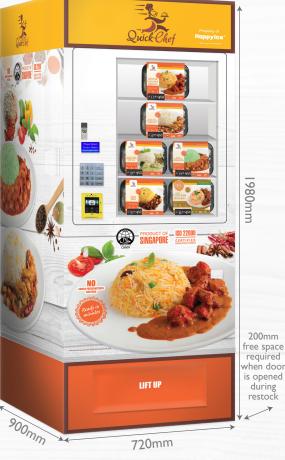

## **Direct Vending Machine Model F**

Size (W x D x H cm): 72 x 90 x 198

Weight: 280 kg Total SKU: 6 SKUs

Capacity: 72pcs

Rated Power: 200 watt (3 pin UK plug)

Thermal Holding Power: 12 hours

Operating Temperature: -18°C

Remote Monitoring: Yes

Support Payment: Cashless

Microwave can be provided upon request

\*Pictures shown are for illustration purpose only