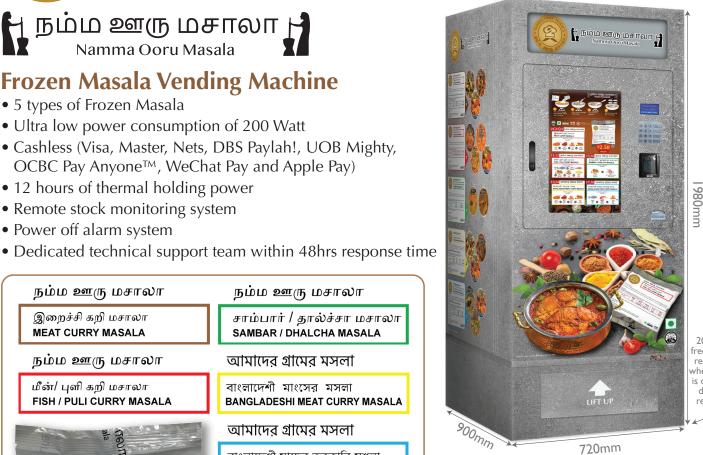

நம்ம ஊரு மசாலா 💾

**Frozen Masala Vending Machine** 

• Cashless (Visa, Master, Nets, DBS Paylah!, UOB Mighty, OCBC Pay Anyone<sup>™</sup>, WeChat Pay and Apple Pay)

நம்ம ஊரு மசாலா

சாம்பார் / தால்ச்சா மசாலா

12 hours of thermal holding power

Remote stock monitoring system

• 5 types of Frozen Masala

Power off alarm system

நம்ம ஊரு மசாலா

இறைச்சி கறி மசாலா

**MEAT CURRY MASALA** 

மீன்/ புளி கறி மசாலா

நம்ம ஊரு மசாலா

FISH / PULI CURRY MASALA

நம்ம ஊரு மசாலா இறைச்சி கறி மசாலா MEAT CURRY MASALA

400g/pkt

ISO 22000

CERTIFIED

200mm free space required when door is opened during restock

## **Direct Vending Machine Model F** Size (W x D x H cm): 72 x 90 x 198 Weight: 280 kg

Total SKU: 5 SKUs Capacity: 148pcs Rated Power: 200 watt (3 pin UK plug) Thermal Holding Power: 12 hours Operating Temperature: -18°C Remote Monitoring: Yes Support Payment: Cashless