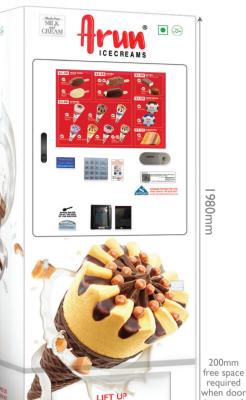

<complex-block>

Direct Vending Machine Model F Size (W x D x H cm): 72 x 90 x 198 Weight: 280 kg Total SKU: 18 SKUs Capacity: 330pcs Rated Power: 200 watt Thermal Holding Power: 12 hours Operating Temperature: -25°C Remote Monitoring: Yes Support Payment: Cash & Cashless Screen: W45 x H34 cm LED Light Box