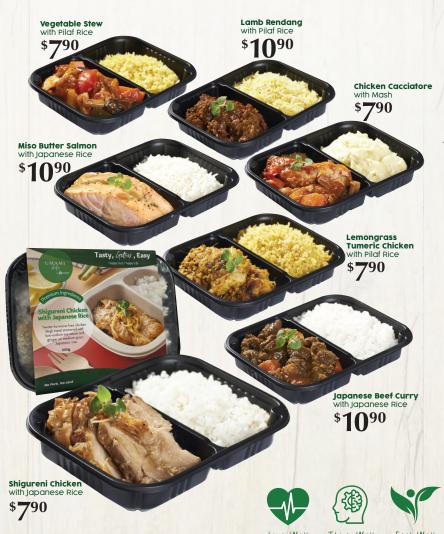

## Bento Frozen Food Vending Machine

- 7 types of Bento Frozen Food
- Ultra low power consumption of 200 Watt
- · Cashless (Visa, Master, Apple Pay, Samsung Pay, Google Pay, PayNow, WeChat, Alipay, DBS Paylah, UOB Mighty, OCBC Pay Anyone.)
- 12 hours of thermal holding power
- Remote stock monitoring system
- Power off alarm system
- Dedicated technical support team within 48hrs response time