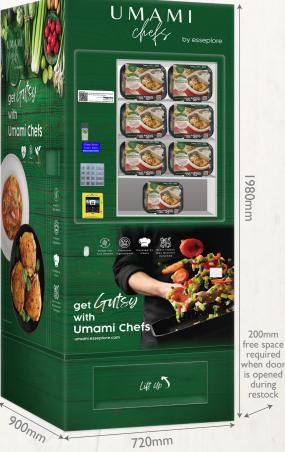

## Direct Vending Machine Model F

Size (W x D x H cm): 72 x 90 x 198

Weight: 280 kg

Total SKU: 7 SKUs

Capacity: 64pcs

Rated Power: 200 watt (3 pin UK plug)

Thermal Holding Power: 12 hours

Operating Temperature: -18°C

Remote Monitoring: Yes

Support Payment: Cashless

\*Pictures shown are for illustration purpose only