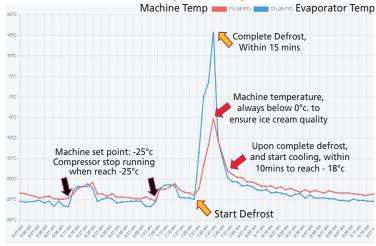

# Refrigeration

- Energy efficient (80% lower electric consumption than conventional frozen vending machine)
- High efficient refrigerant: R600a
- Auto defrost. During defrost, able to maintain all the time to be below freezing point, to ensure ice cream quality
- 12hrs thermal holding power (during power loss, can hold 12hours to keep ice cream remain safe)

#### Auto defrost cycle, every 15hrs

### Thermal holding power

lce cream temperature would be 2°c to 5°c lower than machine temperature. In the event of loss of electric power, this 12 hours thermal holding power feature, can protect ice cream from melt. This can reduce losses and ensure highest ice cream quality and customer satisfaction