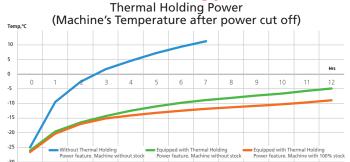

#### **General Features**

- Weight: 280 kg
- Rated power: 200 watt
- Operating temperature: -24°C
- Product Menu: 22" LED ultra clear light box, and 10" digital screen

• SKU & capacity: 12 sku, 430 pcs

• Thermal holding power: 12 hours

# Refrigeration

- Energy efficient (80% lower electric consumption than conventional frozen vending machine)
- High efficient refrigerant: R600a
- Auto defrost. During defrost, able to maintain all the time to be below freezing point, to ensure ice cream quality
- 12hrs thermal holding power (during power loss, can hold 12hours to keep ice cream remain safe)

### Thermal holding power

lce cream temperature would be 2°c to 5°c lower than machine temperature. In the event of loss of electric power, this 12 hours thermal holding power feature, can protect ice cream from melt. This can reduce losses and ensure highest ice cream quality and customer satisfaction