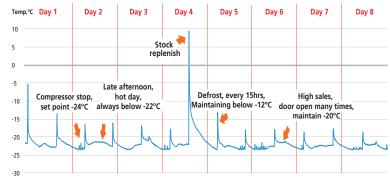

# Temperature (outdoor) Climate class: t (up to 43°c)

8 Days Temperature Graph, Machine Under Direct Sunlight