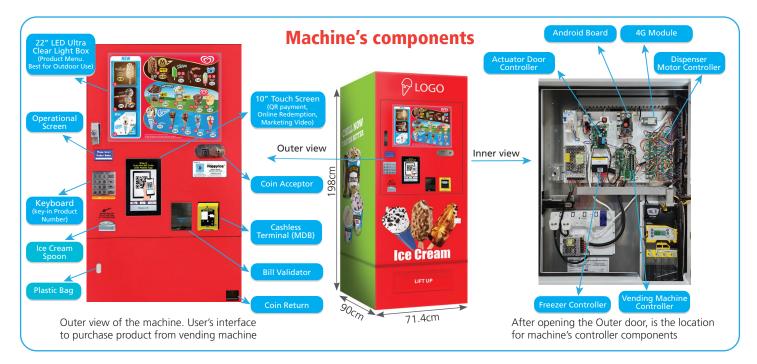

#### **General Features**

- Weight: 280 kg
- Rated power: 200 watt
- Operating temperature: -24°C
- Product Menu: 22" LED ultra clear light box, and 10" digital screen

• SKU & capacity: 12 sku, 430 pcs

• Thermal holding power: 12 hours

- MDB compliant
- Cash (bill and coin) and cashless system compatible
- Guaranteed product delivery; if not, no money deduction
- Remote monitoring capability (live-view temperature, sales, inventory etc)
- Purchase-with-Purchase feature: second purchase to enjoy discount
- Available of spoon dispenser and plastic bag dispenser