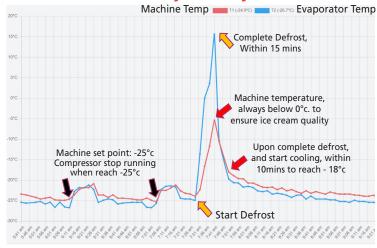

### Refrigeration

- Energy efficient (80% lower electric consumption than conventional frozen vending machine)
- High efficient refrigerant: R600a
- Auto defrost. During defrost, able to maintain all the time to be below freezing point, to ensure ice cream quality
- 12hrs thermal holding power (during power loss, can hold 12hours to keep ice cream remain safe)

#### Auto defrost cycle, every 15hrs

### Thermal holding power

lce cream temperature would be 2°c to 5°c lower than machine temperature. In the event of loss of electric power, this 12 hours thermal holding power feature, can protect ice cream from melt. This can reduce losses and ensure highest ice cream quality and customer satisfaction