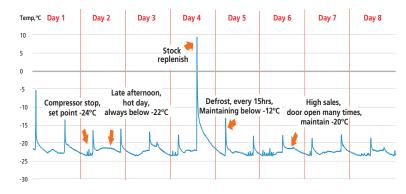

### Temperature (outdoor) Climate class: t (up to 43°c)

8 Days Temperature Graph, Machine Under Direct Sunlight

#### Auto defrost cycle, every 15hrs