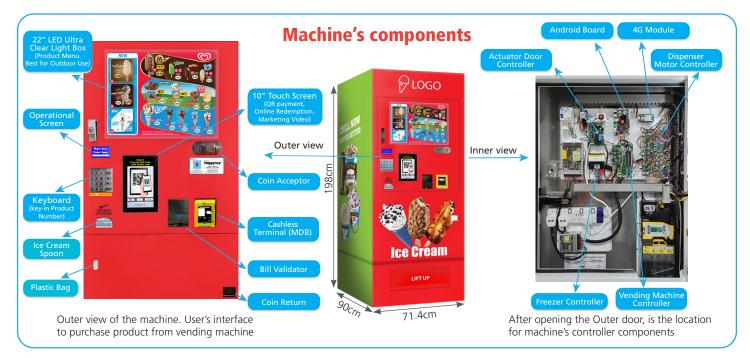

#### **General Features**

- Weight: 280 kg
- Rated power: 200 watt
- Operating temperature: -24°C
- Product Menu: 22" LED ultra clear light box, and 10" digital screen

• SKU & capacity: 12 sku, 400 pcs

• Thermal holding power: 12 hours

- MDB compliant
- Cash (bill and coin) and cashless system compatible
- Guaranteed product delivery; if not, no money deduction
- Remote monitoring capability (live-view temperature, sales, inventory etc)
- Purchase-with-Purchase feature: second purchase to enjoy discount
- Available of spoon dispenser and plastic bag dispenser

Cloud based live-view on machine status: temperature, inventory, sales, error, Coin & Bill equipment condition

Fully integrated with NAYAX cashless terminal: Provide pre-defined SMS alarm notification Detail Sales report