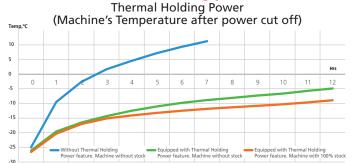

### Thermal holding power

lce cream temperature would be 2°c to 5°c lower than machine temperature. In the event of loss of electric power, this 12 hours thermal holding power feature, can protect ice cream from melt. This can reduce losses and ensure highest ice cream quality and customer satisfaction

### Refrigeration

- Energy efficient (80% lower electric consumption than conventional frozen vending machine)
- High efficient refrigerant: R600a
- Auto defrost. During defrost, able to maintain all the time to be below freezing point, to ensure ice cream quality
- 12hrs thermal holding power (during power loss, can hold 12hours to keep ice cream remain safe)

#### **General Features**

- Weight: 280 kg
- Rated power: 200 watt
- Operating temperature: -24°C
- Product Menu: 22" LED ultra clear light box, and 10" digital screen

• SKU & capacity: 12 sku, 400 pcs

• Thermal holding power: 12 hours