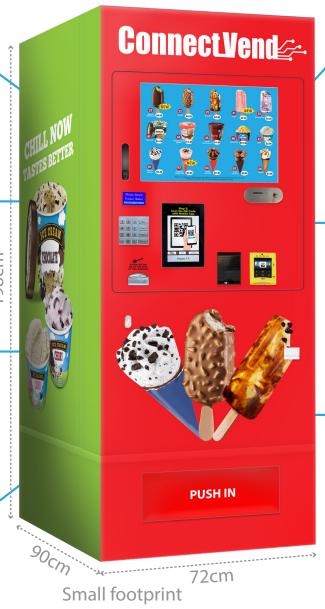

# ConnectVend

**AUT®**FULFILLMENT

**Unique Features:** 

6x Energy Efficient

Large capacity

up to 400pcs

12hrs

cooling reserve

(Electric outage, ice cream is safe up to 12hrs)

Engineered for Outdoor use

(up to 43°C)

Outcomes:

(beyond vending)

# Marketing Outreach:

- New Product Lauching
- Membership
- Voucher

| No of SKU                     | 12 sku                                       |
|-------------------------------|----------------------------------------------|
| Operating temperature         | -24°C                                        |
| Menu LED                      | 22" ultra clear light box                    |
| Digital screen                | 10" touch screen                             |
| Remote monitoring system      | Yes (machine status; transaction; inventory) |
| Spoon & plastic bag dispenser | Yes                                          |
| Product drop sensor           | Yes                                          |

#### **General Features**

- Weight: 280 kg
- Rated power: 200 watt
- Operating temperature: -24°C
- Product Menu: 22" LED ultra clear light box, and 10" digital screen

• SKU & capacity: 12 sku, 400 pcs

• Thermal holding power: 12 hours