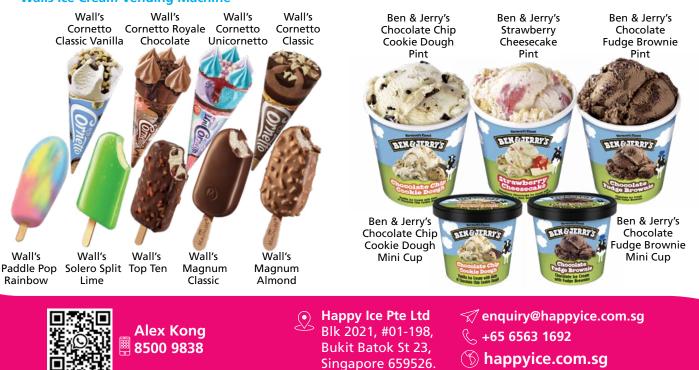

LED Light Box / Products Display Box: W45 x H34 cm

## Ice Cream

#### Walls Ice Cream Vending Machine

### Q&A

1. Electrical and Mechanical Requirement

13-amp Single Phase 230V power supply and sheltered from direct rain.

2. Topping Up Frequency

As we have remote stock monitoring system, we will stock up when the stock falls below our stock refilling threshold. On average we top up machine once a week.

**3. How do you ensure frozen products are in good shape?** We have remote temperature monitoring system which alerts us whenever machines temperature rises above threshold.

#### 4. Payment Accepted

Machine accepts both Cash and Cashless payment method, which includes Visa, Master, Apple Pay, Samsung Pay, Google Pay, PayNow, WeChat, Alipay, DBS Paylah, UOB Mighty, OCBC Pay Anyone.