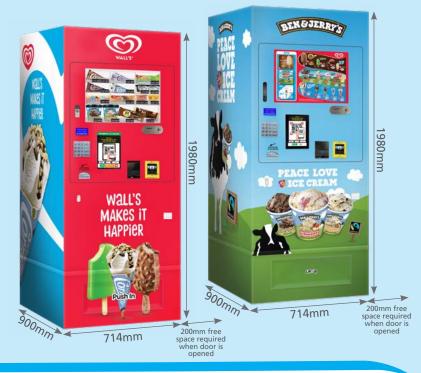

# **About Us**

Happy Ice is the pioneer in bringing Ice cream vending machine to the mass market in Singapore. It invented a small and cost effective ice cream vending machine that can be deployed to the market in large scale. The machine takes up only a tiny foot print size of 71.4cm x 90 cm, which is less than 0.65m<sup>2</sup>. It has a holding capacity of 350 pieces of ice cream. The machine body is built with PE foam to achieve superior coldness retention and low power consumption rate. It has deployed more than 600 frozen vending machines in Singapore and Malaysia (as of Dec 2024).

### **Direct Vending Machine Model F**

Size (W x D x H cm): 72 x 90 x 198

Weight: 280 kg

Total SKU: Up to 18 SKUs

Rated Power: 200 watt

Thermal Holding Power: 12 hours

Operating Temperature: -25°C

Remote Monitoring: Yes

10" Touch Screen: QR payment, Online Redemption, Marketing Video, Multiple Purchases

Support Payment: Cash & Cashless

LED Light Box / Products Display Box: W45 x H34 cm